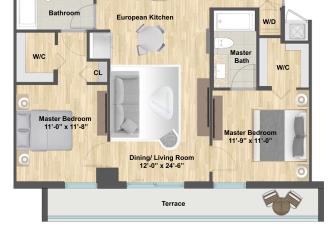

1162 SQ FT

1022 SQ FT

2 BEDROOMS / 2 BATHROOMS

CL 13'-8" x 11'-6" Dining / Living Roc 13'-2" x 23'-3" 12'-2" x 11'-2"