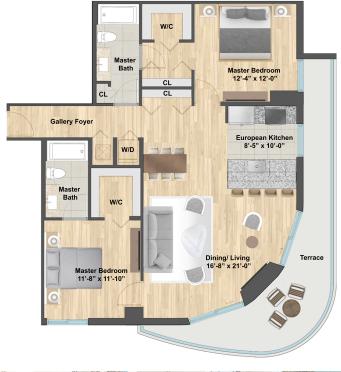

## UNIT 05-06-09-10-13-14-17-18-21-22 1 BEDROOM/ 1 BATHROOM + DEN 760 SQ FT

UNIT 15-16 1 BEDROOM/ 1 BATHROOM

Gallery Foyer

Dining/ Living Room

790 SQ FT

UNIT 01-02-23-24

UNIT 07-08-11-12

2 BEDROOMS/ 2 BATHROOMS