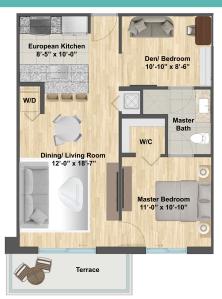

## UNIT 05-06-09-10-13-14-17-18-21-22 1 BEDROOM/ 1 BATHROOM + DEN 760 SQ FT

UNIT 15-16 1 BEDROOM/ 1 BATHROOM

Gallery Foyer

Dining/ Living Room

790 SQ FT

UNIT 01-02-23-24

UNIT 07-08-11-12

2 BEDROOMS/ 2 BATHROOMS