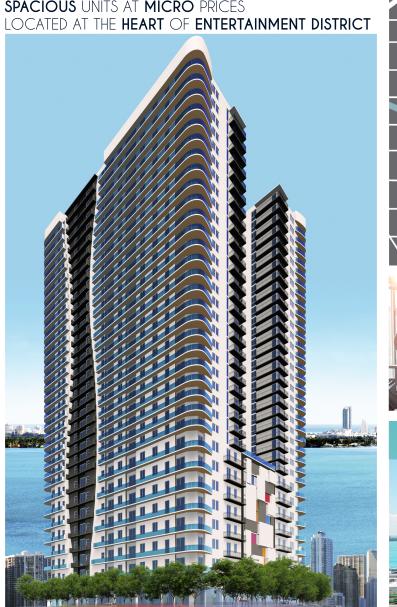

## UNIT FEATURES

SAMSUNG STAINLESS STEEL APPLIANCES **DOUBLE DOOR REFRIGERATOR** LAMINATED WOOD FLOORS THROUGHT APARTMENT PORCELAIN TILES IN BATHROOMS FULL SIZE WASHER AND DRYER MACHINES

AT THE CENTER OF THE ENTERTAINMENT DISTRICT OPEN EVERYDAY FROM 7AM TO 7PM