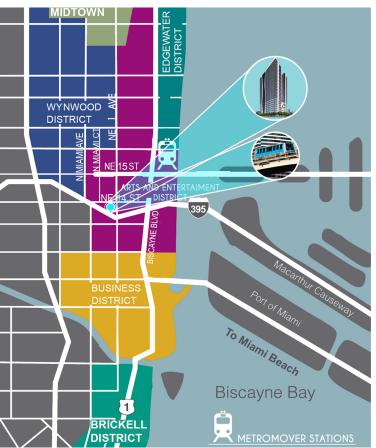

## SUN & BEACHES ART & CULTURE NIGHTLIFE & DINING CONTEMPORARY EVENTS

- EASY ACCESS TO I-95 / 395 / 195
- METROMOVER (SCHOOL BOARD STATION) LOCATED AT YOUR DOO
- DOWN THE STREET FROM ADRIANNE ARSHT CENTER
- FEW BLOCKS FROM THE PAMM AND THE SCIENCE MUSEUM
- FEW BLOCKS FROM THE AMERICAN AIRLINES ARENA
- 10 MINUTES FROM **SOUTH BEACH**
- 10 MINUTES FROM MIAMI INTERNATIONAL AIRPORT